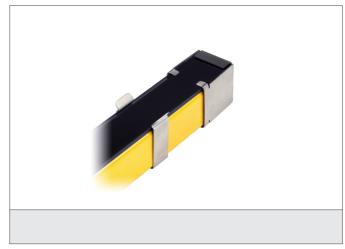

## **Protective screen kit**

- Protection of welding sparks, scratches and aggressive medias in working space
- Quick and easy fix and mounting
- Robust design